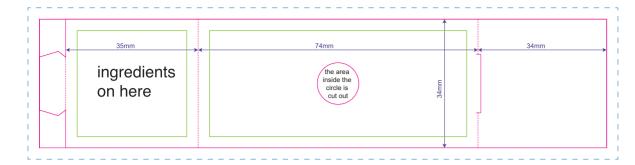

'Measurements' & 'Guides' layer can be turned on/off as you please.

MAGENTA line indicates finished size / cutting / fold marks. BLUE dashed line indicates bleed requirements of 3mm.

To avoid losing important text and images please keep within the GREEN safety zone. (3mm from the cut/crease lines).