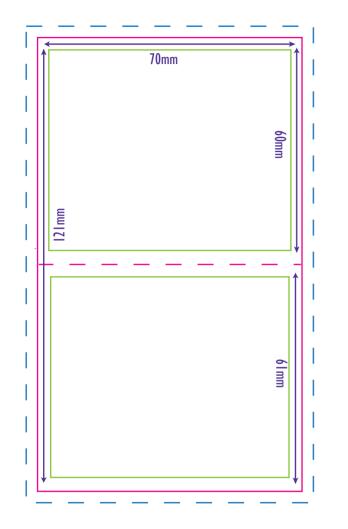

'Measurements' & 'Guides' layer can be turned on/off as you please.

MAGENTA line indicates finished size / cutting / fold marks. BLUE dashed line indicates bleed requirements of 3mm.

To avoid losing important text and images please keep within the GREEN safety zone. (3mm from the cut/crease lines).