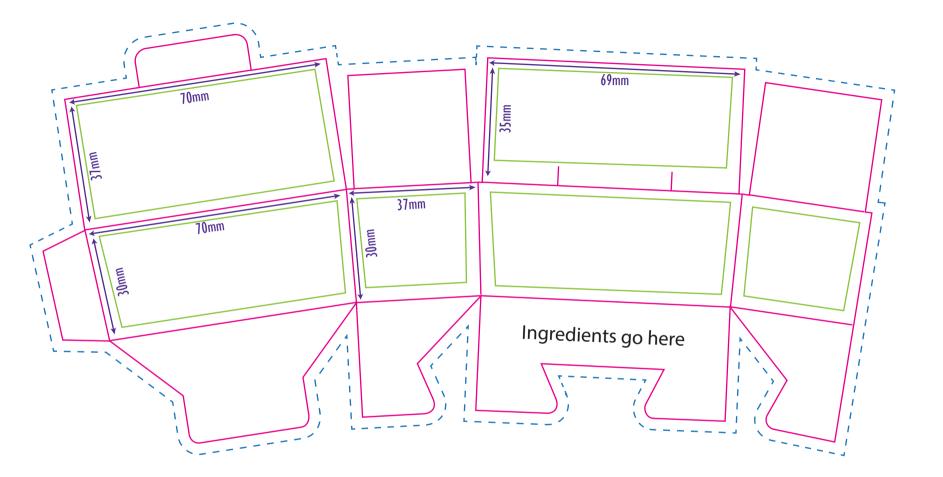

## **Chocolate Box Casket Template**

'Measurements' & 'Guides' layer can be turned on/off as you please.

MAGENTA line indicates finished size / cutting / fold marks. BLUE dashed line indicates bleed requirements of 3mm.

'Measurements' & 'Guides' layer can be turned on/off as you please.

MAGENTA line indicates finished size / cutting / fold marks. BLUE dashed line indicates bleed requirements of 3mm.

To avoid losing important text and images please keep within the GREEN safety zone. (3mm from the cut/crease lines).