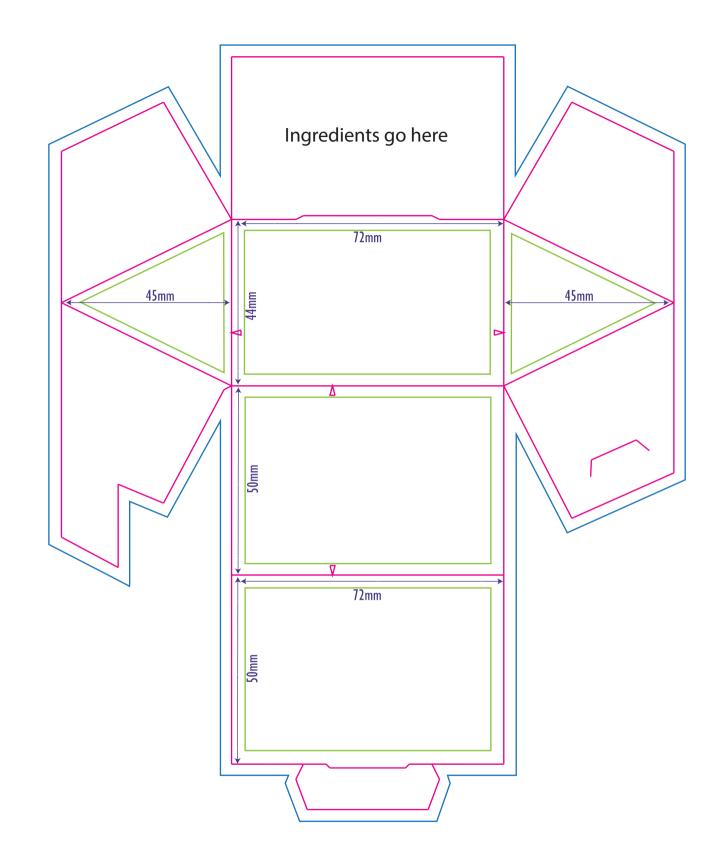

## **Chocolate Box Triangle Template**

To avoid losing important text and images please keep within the GREEN safety zone. (3mm from the cut/crease lines).

Artwork requirements:

\*All fonts to be outlined

\*All images to be Embedded

\*All images to be a minimum of 300dpi

\*Artwork is preferred in original Adobe illustrator eps OR ai format however, if the artwork is being created in Indesign or any program other than Adobe illustrator please ensure that PDF's retain all original layers intact.

For further assistance in setting your artwork please contact our sales team.