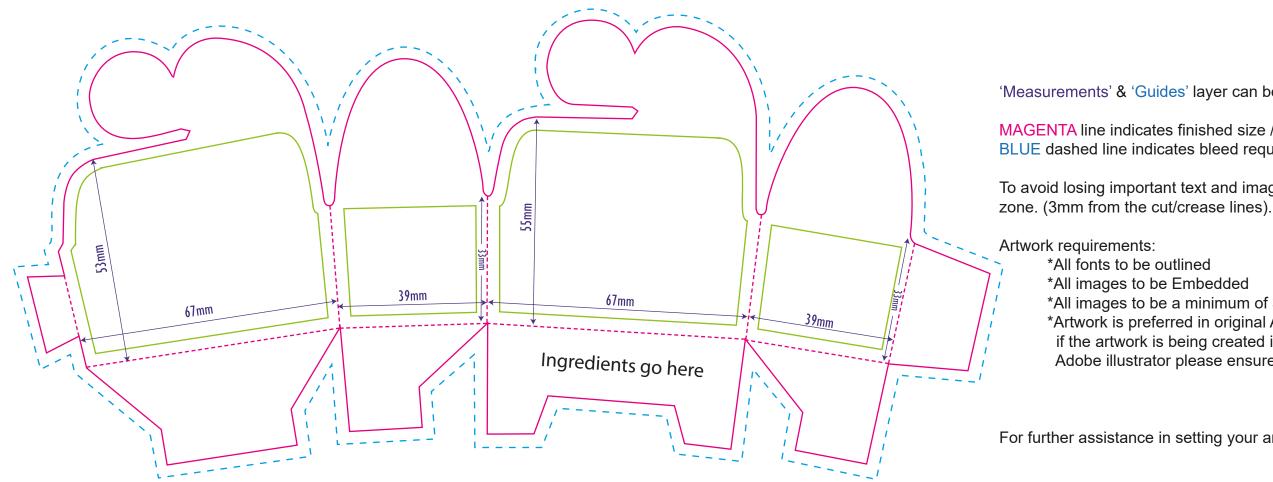

## **Chocolate Box Butterfly Template**

Place artwork in the Artwork layer 'Measurements' & 'Guides' layer can be turned on/off as you please.

MAGENTA line indicates finished size / cutting / fold marks. BLUE dashed line indicates bleed requirements of 3mm.

To avoid losing important text and images please keep within the GREEN safety

- \*All images to be a minimum of 300dpi
- \*Artwork is preferred in original Adobe illustrator eps OR ai format however,
- if the artwork is being created in Indesign or any program other than
- Adobe illustrator please ensure that PDF's retain all original layers intact.

Artwork requirements:

\*All fonts to be outlined
\*All images to be Embedded
\*All images to be a minimum of 300dpi
\*Artwork is preferred in original Adobe illustrator eps OR ai format however, if the artwork is being created in Indesign or any program other than Adobe illustrator please ensure that PDF's retain all original layers intact.

For further assistance in setting your artwork please contact our sales team.